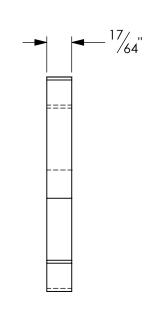

TAPPED, DRILLED & C'BORED HOLE LOCATIONS ARE UNDERSTOOD TO BE ±.005 UNLESS OTHERWISE SPECIFIED

REFER TO CAD FILE FOR ALL GEOMETRY THAT IS NOT FULLY DIMENSIONED

PART# **ACT419** 

QUANTITY: NA

MATERIAL: Alumina "As Needed"

DIMENSIONS DISPLAYED AS "INCH"

DESCRIPTION : Small S Hook

**HILLIARD & REED ENGINEERING** 

180 REED RD. KITTANNING PA. 16201 info@hilliard-reed-engineering.com

ACT419 SHEET 1 OF 1

Approx. Volume = 8.8768 Cubic Centimeters