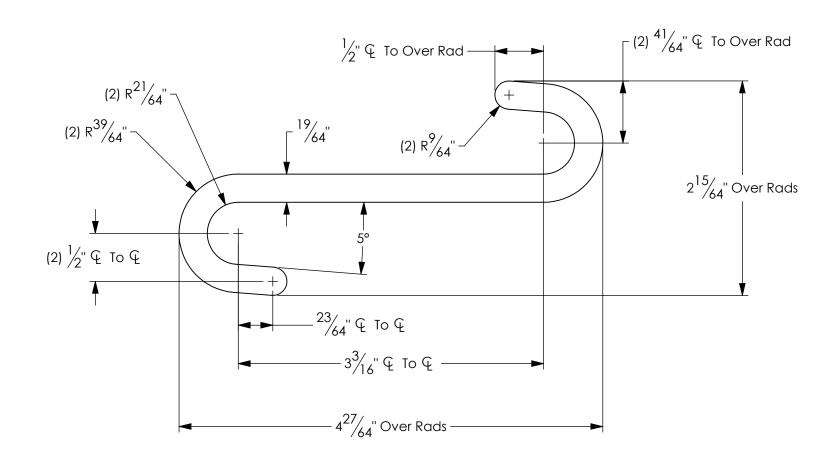

TAPPED, DRILLED & C'BORED HOLE LOCATIONS ARE UNDERSTOOD TO BE ±.005 UNLESS OTHERWISE SPECIFIED

REFER TO CAD FILE FOR ALL GEOMETRY THAT IS NOT FULLY DIMENSIONED

PART# **ACT419** 

QUANTITY: NA

MATERIAL: Alumina "As Needed"

DIMENSIONS DISPLAYED AS "INCH"

DESCRIPTION : Small S Hook

**HILLIARD & REED ENGINEERING** 

180 REED RD. KITTANNING PA. 16201 info@hilliard-reed-engineering.com

ACT419 SHEET 1 OF 1

Approx. Volume = 8.8768 Cubic Centimeters